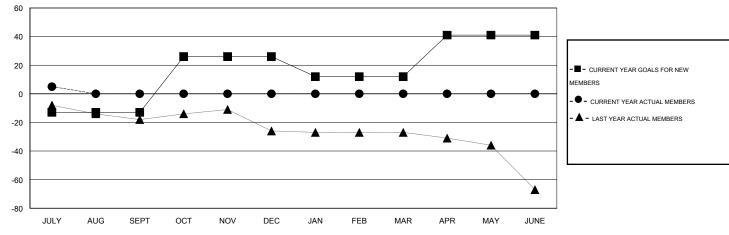

#### GOALS AND ACTUAL MEMBERS CUMULATIVE

| DROPPED CLUBS: 0  DROPPED MEMBERS |             | 11 CLUBS OF 60 ADDED 1 OR MORE NEW MEMBERS | GENDER DISTRIBU  MALE  FEMALE         | TION<br>1,106 (67.23%)<br>539 (32.77%) |            |
|-----------------------------------|-------------|--------------------------------------------|---------------------------------------|----------------------------------------|------------|
| DECEASED  CLUB CANCELLED  OTHER   | 3<br>0<br>6 | CLICK HERE FOR HEALTH ASSESSMENT DATA      | FAMILY UNIT MEMBERS HEAD OF HOUSEHOLD |                                        | 276<br>133 |
| TOTAL                             | 9           |                                            | NON-HEAD OF HOUSEHOLD                 |                                        | 143        |